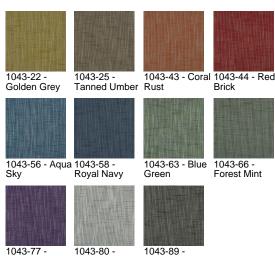

## Checkmate

1043-22 Golden Grey

\$34.00/yard

Purple Indigo

Charcoal Black

Smoke Slate

| APPLICATION      | Upholstery, wrapped panel, systems panel                                                            |
|------------------|-----------------------------------------------------------------------------------------------------|
| CONTENT          | 94% polyester, 4% post-<br>industrial recycled polyester,<br>2% post-consumer recycled<br>polyester |
| WIDTH            | 56"                                                                                                 |
| REPEAT           | None                                                                                                |
| WEIGHT           | 22.46 ounces per linear yard                                                                        |
| FINISH           | None                                                                                                |
| BACKING          | Acrylic                                                                                             |
| ABRASION         | 63,000 double rubs (W)                                                                              |
| ORIGIN           | United States                                                                                       |
| FLAME RESISTANCE | California TB 117-2013<br>Section 1 (Pass), Class A<br>rated ASTM E-84 (unadhered)                  |
| MAINTENANCE      |                                                                                                     |