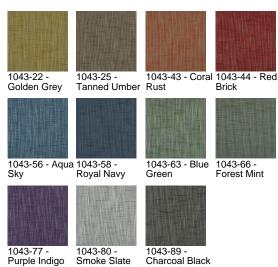

## Checkmate

1043-66 Forest Mint

## \$34.00/yard

Charcoal Black

Smoke Slate

| APPLICATION      | Upholstery, wrapped panel, systems panel                                                            |
|------------------|-----------------------------------------------------------------------------------------------------|
| CONTENT          | 94% polyester, 4% post-<br>industrial recycled polyester,<br>2% post-consumer recycled<br>polyester |
| WIDTH            | 56"                                                                                                 |
| REPEAT           | None                                                                                                |
| WEIGHT           | 22.46 ounces per linear yard                                                                        |
| FINISH           | None                                                                                                |
| BACKING          | Acrylic                                                                                             |
| ABRASION         | 63,000 double rubs (W)                                                                              |
| ORIGIN           | United States                                                                                       |
| FLAME RESISTANCE | California TB 117-2013<br>Section 1 (Pass), Class A<br>rated ASTM E-84 (unadhered)                  |
| MAINTENANCE      |                                                                                                     |