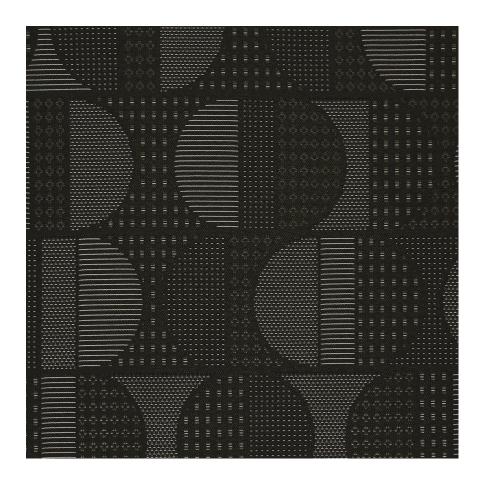

## Uptown

1039-89 Scaffold

## \$34.00/yard

Window

Scaffold

1039-63 -Тор

1039-44 -Firehouse

DESIGNER Kelly Harris Smith APPLICATION Upholstery, wrapped panel, systems panel CONTENT 43% post-industrial recycled polyester, 34% polyester, 23% post-consumer recycled polyester WIDTH 57" REPEAT 19 1/2" V x 57" H WEIGHT 15.71 ounces per linear yard FINISH None BACKING Acrylic ABRASION 54,000 double rubs (W) ORIGIN United States FLAME RESISTANCE California TB 117-2013 Section 1 (Pass), Class A rated ASTM E-84 (unadhered) MAINTENANCE WS: Clean with upholstery shampoo or mild dry cleaning solvent.