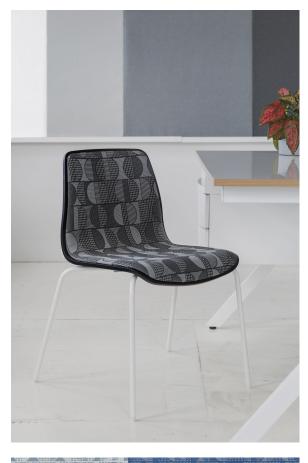

## Uptown

1039-89 Scaffold

## \$34.00/yard

Window

Scaffold

1039-63 -Тор

1039-44 -Firehouse

DESIGNER Kelly Harris Smith APPLICATION Upholstery, wrapped panel, systems panel CONTENT 43% post-industrial recycled polyester, 34% polyester, 23% post-consumer recycled polyester WIDTH 57" REPEAT 19 1/2" V x 57" H WEIGHT 15.71 ounces per linear yard FINISH None BACKING Acrylic ABRASION 54,000 double rubs (W) ORIGIN United States FLAME RESISTANCE California TB 117-2013 Section 1 (Pass), Class A rated ASTM E-84 (unadhered) MAINTENANCE WS: Clean with upholstery shampoo or mild dry cleaning solvent.