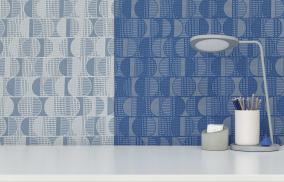

## Uptown

1039-89 Scaffold

## \$34.00/yard

Window

Scaffold

1039-63 -Тор

1039-44 -Firehouse

DESIGNER Kelly Harris Smith APPLICATION Upholstery, wrapped panel, systems panel CONTENT 43% post-industrial recycled polyester, 34% polyester, 23% post-consumer recycled polyester WIDTH 57" REPEAT 19 1/2" V x 57" H WEIGHT 15.71 ounces per linear yard FINISH None BACKING Acrylic ABRASION 54,000 double rubs (W) ORIGIN United States FLAME RESISTANCE California TB 117-2013 Section 1 (Pass), Class A rated ASTM E-84 (unadhered) MAINTENANCE WS: Clean with upholstery shampoo or mild dry cleaning solvent.