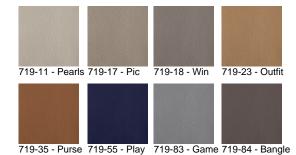

## Clutch

719-35 Purse \$8.00/sq. ft.

719-90 - Band

| DESIGNER         | Mary Jo Miller                                                         |
|------------------|------------------------------------------------------------------------|
| APPLICATION      | Upholstery                                                             |
| CONTENT          | 100% top grain leather                                                 |
| WEIGHT           | 3.00 ounces per square foot                                            |
| FINISH           | Protective coating                                                     |
| ORIGIN           | Italy                                                                  |
| FLAME RESISTANCE | California TB 117-2013<br>Section 1 (Pass), NFPA 260<br>(UFAC Class 1) |
| MAINTENANCE      | Placeh colutions up to 10% for                                         |