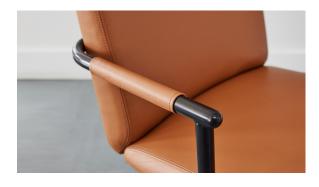

## Clutch

719-35 Purse \$8.00/sq. ft.

719-90 - Band

| DESIGNER         | Mary Jo Miller                                                         |
|------------------|------------------------------------------------------------------------|
| APPLICATION      | Upholstery                                                             |
| CONTENT          | 100% top grain leather                                                 |
| WEIGHT           | 3.00 ounces per square foot                                            |
| FINISH           | Protective coating                                                     |
| ORIGIN           | Italy                                                                  |
| FLAME RESISTANCE | California TB 117-2013<br>Section 1 (Pass), NFPA 260<br>(UFAC Class 1) |
| MAINTENANCE      | Placeh colutions up to 10% for                                         |