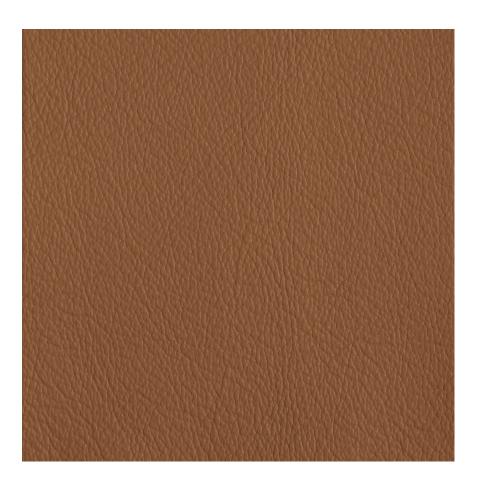

## Clutch

719-35 Purse \$8.00/sq. ft.

719-90 - Band

| DESIGNER         | Mary Jo Miller                                                         |
|------------------|------------------------------------------------------------------------|
| APPLICATION      | Upholstery                                                             |
| CONTENT          | 100% top grain leather                                                 |
| WEIGHT           | 3.00 ounces per square foot                                            |
| FINISH           | Protective coating                                                     |
| ORIGIN           | Italy                                                                  |
| FLAME RESISTANCE | California TB 117-2013<br>Section 1 (Pass), NFPA 260<br>(UFAC Class 1) |
| MAINTENANCE      | Placeh colutions up to 10% for                                         |