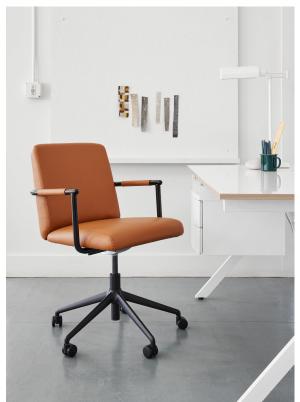

## Clutch

719-35 Purse \$8.00/sq. ft.

719-90 - Band

| DESIGNER         | Mary Jo Miller                                                         |
|------------------|------------------------------------------------------------------------|
| APPLICATION      | Upholstery                                                             |
| CONTENT          | 100% top grain leather                                                 |
| WEIGHT           | 3.00 ounces per square foot                                            |
| FINISH           | Protective coating                                                     |
| ORIGIN           | Italy                                                                  |
| FLAME RESISTANCE | California TB 117-2013<br>Section 1 (Pass), NFPA 260<br>(UFAC Class 1) |
| MAINTENANCE      | Placeh colutions up to 10% for                                         |