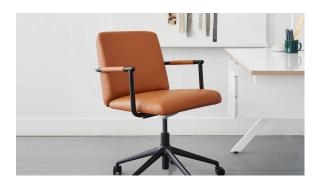

## Clutch

719-35 Purse \$8.00/sq. ft.

719-90 - Band

| DESIGNER         | Mary Jo Miller                                                         |
|------------------|------------------------------------------------------------------------|
| APPLICATION      | Upholstery                                                             |
| CONTENT          | 100% top grain leather                                                 |
| WEIGHT           | 3.00 ounces per square foot                                            |
| FINISH           | Protective coating                                                     |
| ORIGIN           | Italy                                                                  |
| FLAME RESISTANCE | California TB 117-2013<br>Section 1 (Pass), NFPA 260<br>(UFAC Class 1) |
| MAINTENANCE      | Placeh colutions up to 10% for                                         |