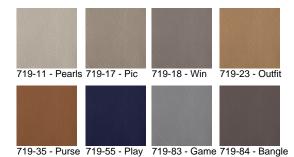

## Clutch

719-11 Pearls \$8.00/sq. ft.

719-90 - Band

| DESIGNER         | Mary Jo Miller                                                         |
|------------------|------------------------------------------------------------------------|
| APPLICATION      | Upholstery                                                             |
| CONTENT          | 100% top grain leather                                                 |
| WEIGHT           | 3.00 ounces per square foot                                            |
| FINISH           | Protective coating                                                     |
| ORIGIN           | Italy                                                                  |
| FLAME RESISTANCE | California TB 117-2013<br>Section 1 (Pass), NFPA 260<br>(UFAC Class 1) |
| MAINTENANCE      |                                                                        |