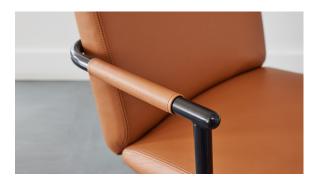

## Clutch

719-11 Pearls \$8.00/sq. ft.

719-90 - Band

| DESIGNER         | Mary Jo Miller                                                         |
|------------------|------------------------------------------------------------------------|
| APPLICATION      | Upholstery                                                             |
| CONTENT          | 100% top grain leather                                                 |
| WEIGHT           | 3.00 ounces per square foot                                            |
| FINISH           | Protective coating                                                     |
| ORIGIN           | Italy                                                                  |
| FLAME RESISTANCE | California TB 117-2013<br>Section 1 (Pass), NFPA 260<br>(UFAC Class 1) |
| MAINTENANCE      |                                                                        |