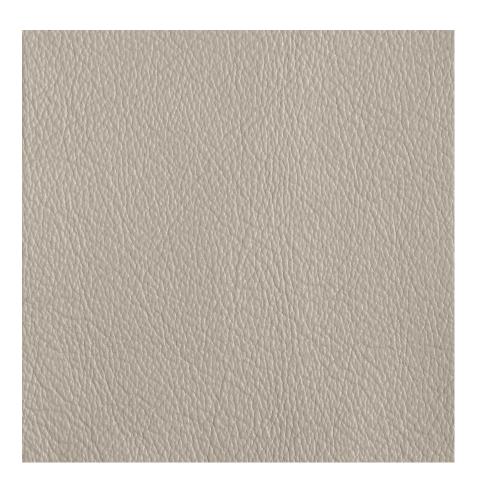

## Clutch

719-11 Pearls \$8.00/sq. ft.

719-90 - Band

| DESIGNER         | Mary Jo Miller                                                         |
|------------------|------------------------------------------------------------------------|
| APPLICATION      | Upholstery                                                             |
| CONTENT          | 100% top grain leather                                                 |
| WEIGHT           | 3.00 ounces per square foot                                            |
| FINISH           | Protective coating                                                     |
| ORIGIN           | Italy                                                                  |
| FLAME RESISTANCE | California TB 117-2013<br>Section 1 (Pass), NFPA 260<br>(UFAC Class 1) |
| MAINTENANCE      |                                                                        |