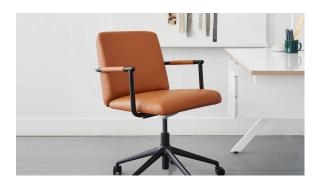

## Clutch

719-11 Pearls \$8.00/sq. ft.

719-90 - Band

| DESIGNER         | Mary Jo Miller                                                         |
|------------------|------------------------------------------------------------------------|
| APPLICATION      | Upholstery                                                             |
| CONTENT          | 100% top grain leather                                                 |
| WEIGHT           | 3.00 ounces per square foot                                            |
| FINISH           | Protective coating                                                     |
| ORIGIN           | Italy                                                                  |
| FLAME RESISTANCE | California TB 117-2013<br>Section 1 (Pass), NFPA 260<br>(UFAC Class 1) |
| MAINTENANCE      |                                                                        |