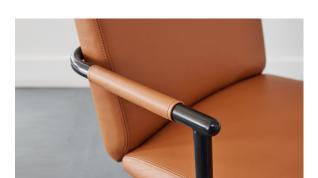

## Clutch

719-17 Pic

\$8.00/sq. ft.

719-90 - Band

| DESIGNER         | Mary Jo Miller                                                         |
|------------------|------------------------------------------------------------------------|
| APPLICATION      | Upholstery                                                             |
| CONTENT          | 100% top grain leather                                                 |
| WEIGHT           | 3.00 ounces per square foot                                            |
| FINISH           | Protective coating                                                     |
| ORIGIN           | Italy                                                                  |
| FLAME RESISTANCE | California TB 117-2013<br>Section 1 (Pass), NFPA 260<br>(UFAC Class 1) |
| MAINTENANCE      |                                                                        |