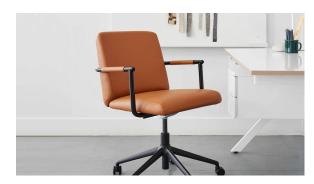

## Clutch

719-17 Pic

\$8.00/sq. ft.

719-90 - Band

| DESIGNER         | Mary Jo Miller                                                         |
|------------------|------------------------------------------------------------------------|
| APPLICATION      | Upholstery                                                             |
| CONTENT          | 100% top grain leather                                                 |
| WEIGHT           | 3.00 ounces per square foot                                            |
| FINISH           | Protective coating                                                     |
| ORIGIN           | Italy                                                                  |
| FLAME RESISTANCE | California TB 117-2013<br>Section 1 (Pass), NFPA 260<br>(UFAC Class 1) |
| MAINTENANCE      |                                                                        |