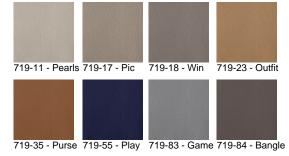

## Clutch

719-17 Pic

\$8.00/sq. ft.

719-90 - Band

| DESIGNER         | Mary Jo Miller                                                         |
|------------------|------------------------------------------------------------------------|
| APPLICATION      | Upholstery                                                             |
| CONTENT          | 100% top grain leather                                                 |
| WEIGHT           | 3.00 ounces per square foot                                            |
| FINISH           | Protective coating                                                     |
| ORIGIN           | Italy                                                                  |
| FLAME RESISTANCE | California TB 117-2013<br>Section 1 (Pass), NFPA 260<br>(UFAC Class 1) |
| MAINTENANCE      |                                                                        |