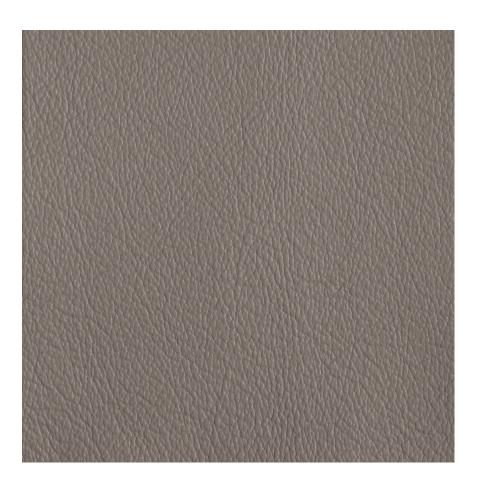

## Clutch

719-18 Win

\$8.00/sq. ft.

719-90 - Band

| DESIGNER         | Mary Jo Miller                                                         |
|------------------|------------------------------------------------------------------------|
| APPLICATION      | Upholstery                                                             |
| CONTENT          | 100% top grain leather                                                 |
| WEIGHT           | 3.00 ounces per square foot                                            |
| FINISH           | Protective coating                                                     |
| ORIGIN           | Italy                                                                  |
| FLAME RESISTANCE | California TB 117-2013<br>Section 1 (Pass), NFPA 260<br>(UFAC Class 1) |
| MAINTENANCE      |                                                                        |