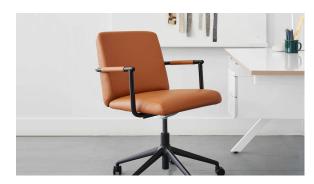

## Clutch

719-18 Win

\$8.00/sq. ft.

719-90 - Band

| DESIGNER         | Mary Jo Miller                                                         |
|------------------|------------------------------------------------------------------------|
| APPLICATION      | Upholstery                                                             |
| CONTENT          | 100% top grain leather                                                 |
| WEIGHT           | 3.00 ounces per square foot                                            |
| FINISH           | Protective coating                                                     |
| ORIGIN           | Italy                                                                  |
| FLAME RESISTANCE | California TB 117-2013<br>Section 1 (Pass), NFPA 260<br>(UFAC Class 1) |
| MAINTENANCE      |                                                                        |