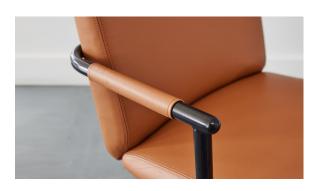

## Clutch

719-18 Win

\$8.00/sq. ft.

719-90 - Band

| DESIGNER         | Mary Jo Miller                                                         |
|------------------|------------------------------------------------------------------------|
| APPLICATION      | Upholstery                                                             |
| CONTENT          | 100% top grain leather                                                 |
| WEIGHT           | 3.00 ounces per square foot                                            |
| FINISH           | Protective coating                                                     |
| ORIGIN           | Italy                                                                  |
| FLAME RESISTANCE | California TB 117-2013<br>Section 1 (Pass), NFPA 260<br>(UFAC Class 1) |
| MAINTENANCE      |                                                                        |