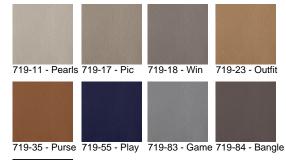

## Clutch

719-23 Outfit

\$8.00/sq. ft.

719-90 - Band

| DESIGNER         | Mary Jo Miller                                                         |
|------------------|------------------------------------------------------------------------|
| APPLICATION      | Upholstery                                                             |
| CONTENT          | 100% top grain leather                                                 |
| WEIGHT           | 3.00 ounces per square foot                                            |
| FINISH           | Protective coating                                                     |
| ORIGIN           | Italy                                                                  |
| FLAME RESISTANCE | California TB 117-2013<br>Section 1 (Pass), NFPA 260<br>(UFAC Class 1) |
| MAINTENANCE      | Disable ask the same to 400/ fee                                       |