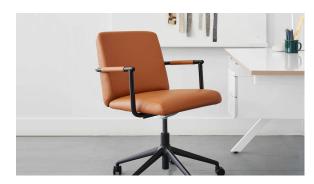

## Clutch

719-23 Outfit

\$8.00/sq. ft.

719-90 - Band

| DESIGNER         | Mary Jo Miller                                                         |
|------------------|------------------------------------------------------------------------|
| APPLICATION      | Upholstery                                                             |
| CONTENT          | 100% top grain leather                                                 |
| WEIGHT           | 3.00 ounces per square foot                                            |
| FINISH           | Protective coating                                                     |
| ORIGIN           | Italy                                                                  |
| FLAME RESISTANCE | California TB 117-2013<br>Section 1 (Pass), NFPA 260<br>(UFAC Class 1) |
| MAINTENANCE      | Disable ask the same to 400/ fee                                       |