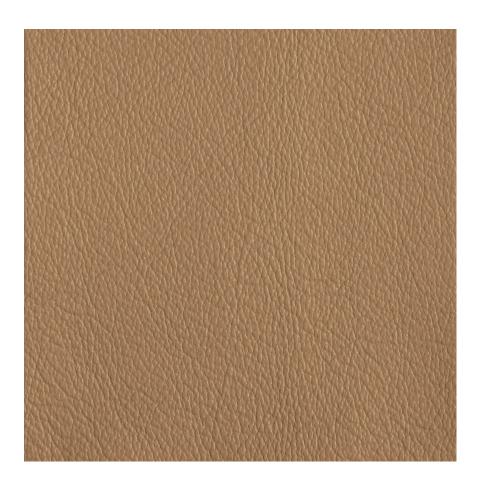

## Clutch

719-23 Outfit

\$8.00/sq. ft.

719-90 - Band

| DESIGNER         | Mary Jo Miller                                                         |
|------------------|------------------------------------------------------------------------|
| APPLICATION      | Upholstery                                                             |
| CONTENT          | 100% top grain leather                                                 |
| WEIGHT           | 3.00 ounces per square foot                                            |
| FINISH           | Protective coating                                                     |
| ORIGIN           | Italy                                                                  |
| FLAME RESISTANCE | California TB 117-2013<br>Section 1 (Pass), NFPA 260<br>(UFAC Class 1) |
| MAINTENANCE      | Disable ask the same to 400/ fee                                       |