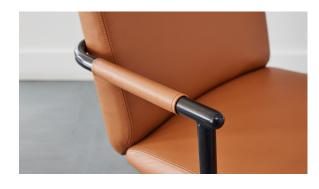

## Clutch

719-55 Play \$8.00/sq. ft.

719-90 - Band

| DESIGNER         | Mary Jo Miller                                                         |
|------------------|------------------------------------------------------------------------|
| APPLICATION      | Upholstery                                                             |
| CONTENT          | 100% top grain leather                                                 |
| WEIGHT           | 3.00 ounces per square foot                                            |
| FINISH           | Protective coating                                                     |
| ORIGIN           | Italy                                                                  |
| FLAME RESISTANCE | California TB 117-2013<br>Section 1 (Pass), NFPA 260<br>(UFAC Class 1) |
| MAINTENANCE      | Placeh colutions up to 10% for                                         |