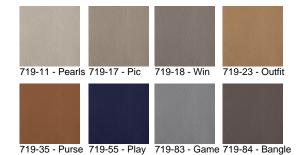

## Clutch

719-55 Play \$8.00/sq. ft.

719-90 - Band

| DESIGNER         | Mary Jo Miller                                                         |
|------------------|------------------------------------------------------------------------|
| APPLICATION      | Upholstery                                                             |
| CONTENT          | 100% top grain leather                                                 |
| WEIGHT           | 3.00 ounces per square foot                                            |
| FINISH           | Protective coating                                                     |
| ORIGIN           | Italy                                                                  |
| FLAME RESISTANCE | California TB 117-2013<br>Section 1 (Pass), NFPA 260<br>(UFAC Class 1) |
| MAINTENANCE      | Placeh colutions up to 10% for                                         |