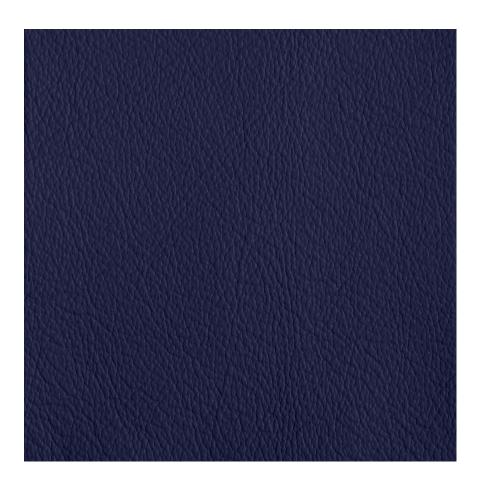

## Clutch

719-55 Play \$8.00/sq. ft.

719-90 - Band

| DESIGNER         | Mary Jo Miller                                                         |
|------------------|------------------------------------------------------------------------|
| APPLICATION      | Upholstery                                                             |
| CONTENT          | 100% top grain leather                                                 |
| WEIGHT           | 3.00 ounces per square foot                                            |
| FINISH           | Protective coating                                                     |
| ORIGIN           | Italy                                                                  |
| FLAME RESISTANCE | California TB 117-2013<br>Section 1 (Pass), NFPA 260<br>(UFAC Class 1) |
| MAINTENANCE      | Placeh colutions up to 10% for                                         |