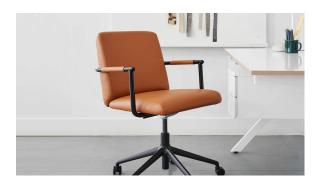

## Clutch

719-55 Play \$8.00/sq. ft.

719-90 - Band

| DESIGNER         | Mary Jo Miller                                                         |
|------------------|------------------------------------------------------------------------|
| APPLICATION      | Upholstery                                                             |
| CONTENT          | 100% top grain leather                                                 |
| WEIGHT           | 3.00 ounces per square foot                                            |
| FINISH           | Protective coating                                                     |
| ORIGIN           | Italy                                                                  |
| FLAME RESISTANCE | California TB 117-2013<br>Section 1 (Pass), NFPA 260<br>(UFAC Class 1) |
| MAINTENANCE      | Placeh colutions up to 10% for                                         |