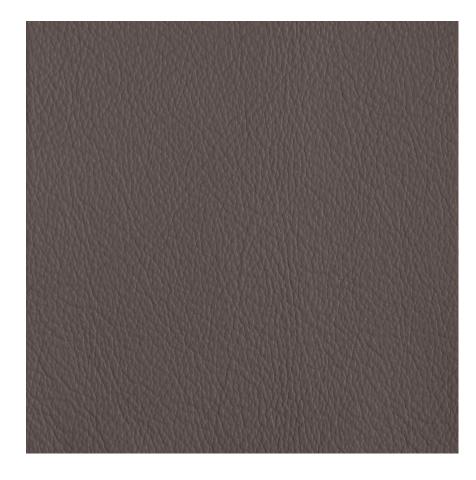

## Clutch

719-84 Bangle

\$8.00/sq. ft.

719-90 - Band

DESIGNER Mary Jo Miller APPLICATION Upholstery CONTENT 100% top grain leather WEIGHT 3.00 ounces per square foot FINISH Protective coating ORIGIN Italy FLAME RESISTANCE California TB 117-2013 Section 1 (Pass), NFPA 260 (UFAC Class 1) MAINTENANCE