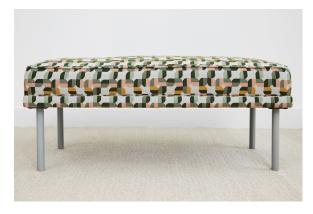

# Cloverleaf

1055-23 Yellow/Gold

### \$52.00/yard

1055-23 -Yellow/Gold

1055-67 -Aqua/Green

1055-55 - 1055-60 - Turquoise/Blue Pink/Olive

Red/Orange

Blue/Purple

| DESIGNER         | Mary Jo Miller                                                                                   |
|------------------|--------------------------------------------------------------------------------------------------|
| APPLICATION      | Upholstery, wrapped panel                                                                        |
| CONTENT          | 81% polyester, 19% post-<br>consumer recycled polyester                                          |
| WIDTH            | 56"                                                                                              |
| REPEAT           | 9 1/2" V x 9 1/2" H                                                                              |
| WEIGHT           | 22.66 ounces per linear yard                                                                     |
| FINISH           | None                                                                                             |
| BACKING          | Acrylic                                                                                          |
| ABRASION         | 63,000 double rubs (W)                                                                           |
| ORIGIN           | United States                                                                                    |
| FLAME RESISTANCE | California TB 117-2013<br>Section 1 (Pass), NFPA 260<br>(UFAC Class 1), ASTM E-84<br>(unadhered) |
|                  |                                                                                                  |