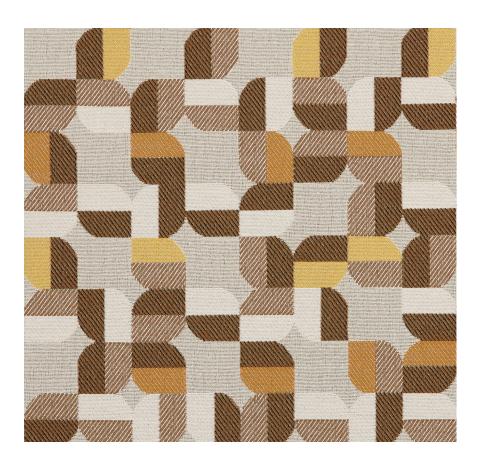

# Cloverleaf

1055-23 Yellow/Gold

### \$52.00/yard

1055-23 -Yellow/Gold

1055-67 -Aqua/Green

1055-55 - 1055-60 - Turquoise/Blue Pink/Olive

Red/Orange

Blue/Purple

| DESIGNER         | Mary Jo Miller                                                                                   |
|------------------|--------------------------------------------------------------------------------------------------|
| APPLICATION      | Upholstery, wrapped panel                                                                        |
| CONTENT          | 81% polyester, 19% post-<br>consumer recycled polyester                                          |
| WIDTH            | 56"                                                                                              |
| REPEAT           | 9 1/2" V x 9 1/2" H                                                                              |
| WEIGHT           | 22.66 ounces per linear yard                                                                     |
| FINISH           | None                                                                                             |
| BACKING          | Acrylic                                                                                          |
| ABRASION         | 63,000 double rubs (W)                                                                           |
| ORIGIN           | United States                                                                                    |
| FLAME RESISTANCE | California TB 117-2013<br>Section 1 (Pass), NFPA 260<br>(UFAC Class 1), ASTM E-84<br>(unadhered) |
|                  |                                                                                                  |