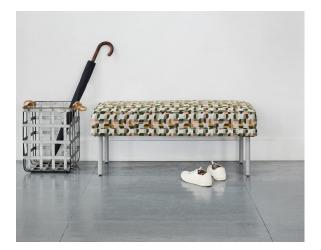

# Cloverleaf

1055-23 Yellow/Gold

### \$52.00/yard

1055-23 -Yellow/Gold

1055-67 -Aqua/Green

1055-55 - 1055-60 - Turquoise/Blue Pink/Olive

Red/Orange

Blue/Purple

| DESIGNER         | Mary Jo Miller                                                                                   |
|------------------|--------------------------------------------------------------------------------------------------|
| APPLICATION      | Upholstery, wrapped panel                                                                        |
| CONTENT          | 81% polyester, 19% post-<br>consumer recycled polyester                                          |
| WIDTH            | 56"                                                                                              |
| REPEAT           | 9 1/2" V x 9 1/2" H                                                                              |
| WEIGHT           | 22.66 ounces per linear yard                                                                     |
| FINISH           | None                                                                                             |
| BACKING          | Acrylic                                                                                          |
| ABRASION         | 63,000 double rubs (W)                                                                           |
| ORIGIN           | United States                                                                                    |
| FLAME RESISTANCE | California TB 117-2013<br>Section 1 (Pass), NFPA 260<br>(UFAC Class 1), ASTM E-84<br>(unadhered) |
|                  |                                                                                                  |