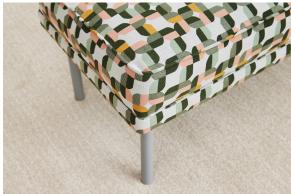

# Cloverleaf

1055-23 Yellow/Gold

### \$52.00/yard

1055-23 -Yellow/Gold

1055-67 -Aqua/Green

1055-55 - 1055-60 - Turquoise/Blue Pink/Olive

Red/Orange

Blue/Purple

| DESIGNER         | Mary Jo Miller                                                                                   |
|------------------|--------------------------------------------------------------------------------------------------|
| APPLICATION      | Upholstery, wrapped panel                                                                        |
| CONTENT          | 81% polyester, 19% post-<br>consumer recycled polyester                                          |
| WIDTH            | 56"                                                                                              |
| REPEAT           | 9 1/2" V x 9 1/2" H                                                                              |
| WEIGHT           | 22.66 ounces per linear yard                                                                     |
| FINISH           | None                                                                                             |
| BACKING          | Acrylic                                                                                          |
| ABRASION         | 63,000 double rubs (W)                                                                           |
| ORIGIN           | United States                                                                                    |
| FLAME RESISTANCE | California TB 117-2013<br>Section 1 (Pass), NFPA 260<br>(UFAC Class 1), ASTM E-84<br>(unadhered) |
|                  |                                                                                                  |