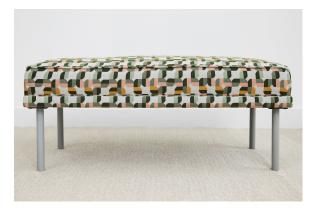

# Cloverleaf

1055-40 Pink/Rust

### \$52.00/yard

1055-23 -Yellow/Gold

1055-55 - 1055-60 - Turquoise/Blue Pink/Olive

1055-85 -Orange/Navy

1055-67 -Aqua/Green

Red/Orange

Blue/Purple

| DESIGNER         | Mary Jo Miller                                                                                   |
|------------------|--------------------------------------------------------------------------------------------------|
| APPLICATION      | Upholstery, wrapped panel                                                                        |
| CONTENT          | 81% polyester, 19% post-<br>consumer recycled polyester                                          |
| WIDTH            | 56"                                                                                              |
| REPEAT           | 9 1/2" V x 9 1/2" H                                                                              |
| WEIGHT           | 22.66 ounces per linear yard                                                                     |
| FINISH           | None                                                                                             |
| BACKING          | Acrylic                                                                                          |
| ABRASION         | 63,000 double rubs (W)                                                                           |
| ORIGIN           | United States                                                                                    |
| FLAME RESISTANCE | California TB 117-2013<br>Section 1 (Pass), NFPA 260<br>(UFAC Class 1), ASTM E-84<br>(unadhered) |
| MAINTENANCE      |                                                                                                  |