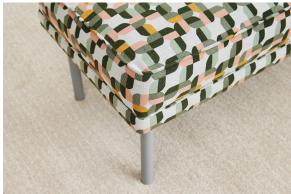

# Cloverleaf

1055-40 Pink/Rust

### \$52.00/yard

1055-23 -Yellow/Gold

1055-55 - 1055-60 - Turquoise/Blue Pink/Olive

1055-85 -Orange/Navy

1055-67 -Aqua/Green

Red/Orange

Blue/Purple

| DESIGNER         | Mary Jo Miller                                                                                   |
|------------------|--------------------------------------------------------------------------------------------------|
| APPLICATION      | Upholstery, wrapped panel                                                                        |
| CONTENT          | 81% polyester, 19% post-<br>consumer recycled polyester                                          |
| WIDTH            | 56"                                                                                              |
| REPEAT           | 9 1/2" V x 9 1/2" H                                                                              |
| WEIGHT           | 22.66 ounces per linear yard                                                                     |
| FINISH           | None                                                                                             |
| BACKING          | Acrylic                                                                                          |
| ABRASION         | 63,000 double rubs (W)                                                                           |
| ORIGIN           | United States                                                                                    |
| FLAME RESISTANCE | California TB 117-2013<br>Section 1 (Pass), NFPA 260<br>(UFAC Class 1), ASTM E-84<br>(unadhered) |
| MAINTENANCE      |                                                                                                  |