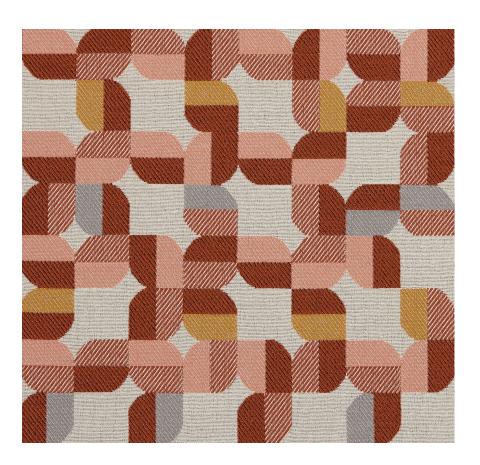

# Cloverleaf

1055-40 Pink/Rust

### \$52.00/yard

1055-23 -Yellow/Gold

1055-55 - 1055-60 - Turquoise/Blue Pink/Olive

1055-85 -Orange/Navy

1055-67 -Aqua/Green

Red/Orange

Blue/Purple

| DESIGNER         | Mary Jo Miller                                                                                   |
|------------------|--------------------------------------------------------------------------------------------------|
| APPLICATION      | Upholstery, wrapped panel                                                                        |
| CONTENT          | 81% polyester, 19% post-<br>consumer recycled polyester                                          |
| WIDTH            | 56"                                                                                              |
| REPEAT           | 9 1/2" V x 9 1/2" H                                                                              |
| WEIGHT           | 22.66 ounces per linear yard                                                                     |
| FINISH           | None                                                                                             |
| BACKING          | Acrylic                                                                                          |
| ABRASION         | 63,000 double rubs (W)                                                                           |
| ORIGIN           | United States                                                                                    |
| FLAME RESISTANCE | California TB 117-2013<br>Section 1 (Pass), NFPA 260<br>(UFAC Class 1), ASTM E-84<br>(unadhered) |
| MAINTENANCE      |                                                                                                  |