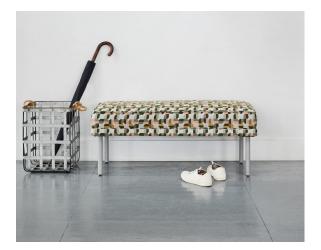

# Cloverleaf

1055-40 Pink/Rust

### \$52.00/yard

1055-23 -Yellow/Gold

1055-55 - 1055-60 - Turquoise/Blue Pink/Olive

1055-85 -Orange/Navy

1055-67 -Aqua/Green

Red/Orange

Blue/Purple

| DESIGNER         | Mary Jo Miller                                                                                   |
|------------------|--------------------------------------------------------------------------------------------------|
| APPLICATION      | Upholstery, wrapped panel                                                                        |
| CONTENT          | 81% polyester, 19% post-<br>consumer recycled polyester                                          |
| WIDTH            | 56"                                                                                              |
| REPEAT           | 9 1/2" V x 9 1/2" H                                                                              |
| WEIGHT           | 22.66 ounces per linear yard                                                                     |
| FINISH           | None                                                                                             |
| BACKING          | Acrylic                                                                                          |
| ABRASION         | 63,000 double rubs (W)                                                                           |
| ORIGIN           | United States                                                                                    |
| FLAME RESISTANCE | California TB 117-2013<br>Section 1 (Pass), NFPA 260<br>(UFAC Class 1), ASTM E-84<br>(unadhered) |
| MAINTENANCE      |                                                                                                  |