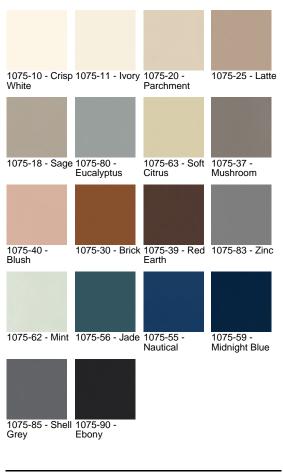

## HBF TEXTILES



## Inherent

1075-10 Crisp White

## \$65.00/yard



| APPLICATION      | Upholstery                                 |
|------------------|--------------------------------------------|
| CONTENT          | 100% Silicone (medical grade)              |
| WIDTH            | 54"                                        |
| REPEAT           | None                                       |
| WEIGHT           | 28.0 ounces per linear yard                |
| FINISH           | None                                       |
| BACKING          | Polyester                                  |
| ABRASION         | 225,000 double rubs* (W)                   |
| ORIGIN           | China                                      |
| FLAME RESISTANCE | California TB 117-2013<br>Section 1 (Pass) |

## MAINTENANCE

W: Clean with water based shampoo or foam upholstery cl