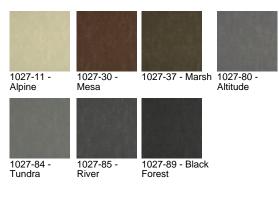

## **All Terrain**

1027-11 Alpine

\$50.00/yard

| APPLICATION      | Upholstery                                                                  |
|------------------|-----------------------------------------------------------------------------|
| CONTENT          | 100% polyurethane<br>(polycarbonate) face, 50%<br>rayon, 50% polyester back |
| WIDTH            | 54"                                                                         |
| REPEAT           | None                                                                        |
| WEIGHT           | 17.70 ounces per linear yard                                                |
| FINISH           | Sta-Kleen®                                                                  |
| BACKING          | 50% polyester, 50% rayon                                                    |
| ABRASION         | 500,000 double rubs* (W)                                                    |
| ORIGIN           | China                                                                       |
| FLAME RESISTANCE | California TB 117-2013<br>Section 1 (Pass)                                  |
| MAINTENANCE      | WS: Clean with upholstery<br>shampoo or mild dry cleaning<br>solvent.       |