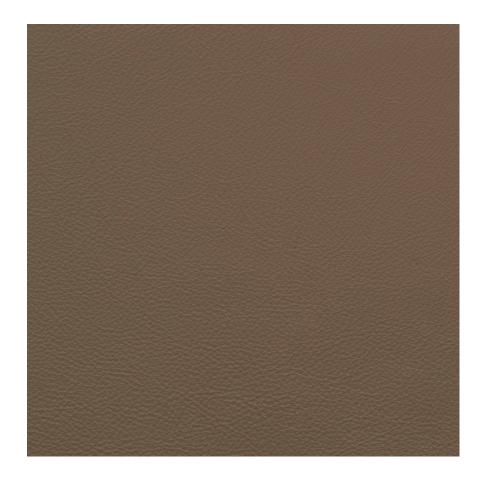

## Glovely

720-37 Desert Tan

\$9.00/sq. ft.

| APPLICATION | Upholstery                              |
|-------------|-----------------------------------------|
| CONTENT     | Top Grain Leather, Semi<br>Aniline Dyed |
| WEIGHT      | 3.00 ounces per square foot             |
| FINISH      | None                                    |
| ORIGIN      | Sweden                                  |