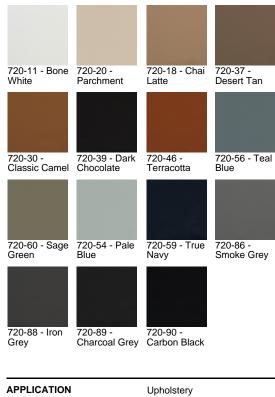

## Glovely

720-37 Desert Tan

\$9.00/sq. ft.

| APPLICATION | Upholstery                              |
|-------------|-----------------------------------------|
| CONTENT     | Top Grain Leather, Semi<br>Aniline Dyed |
| WEIGHT      | 3.00 ounces per square foot             |
| FINISH      | None                                    |
| ORIGIN      | Sweden                                  |