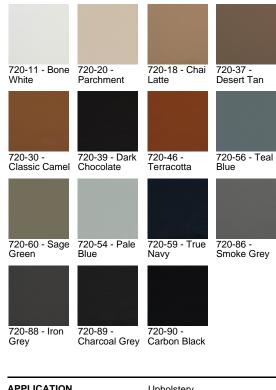

## Glovely

720-59 True Navy

\$9.00/sq. ft.

| APPLICATION | Upholstery                              |
|-------------|-----------------------------------------|
| CONTENT     | Top Grain Leather, Semi<br>Aniline Dyed |
| WEIGHT      | 3.00 ounces per square foot             |
| FINISH      | None                                    |
| ORIGIN      | Sweden                                  |