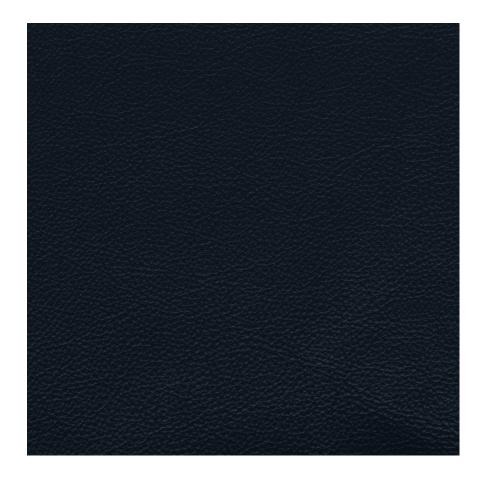

## Glovely

720-59 True Navy

\$9.00/sq. ft.

| APPLICATION | Upholstery                              |
|-------------|-----------------------------------------|
| CONTENT     | Top Grain Leather, Semi<br>Aniline Dyed |
| WEIGHT      | 3.00 ounces per square foot             |
| FINISH      | None                                    |
| ORIGIN      | Sweden                                  |